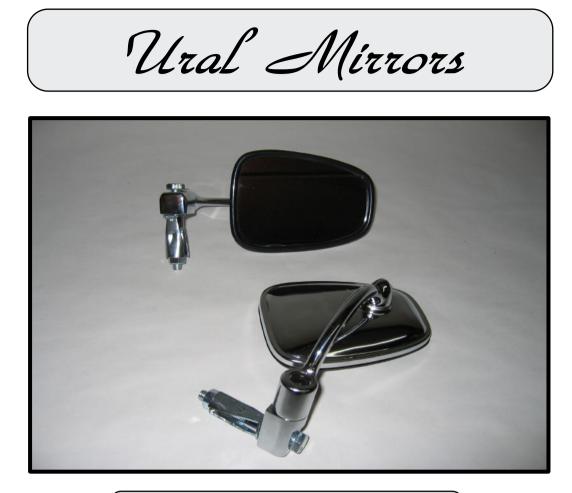

**Bar-End Mirrors** 

P/N RW970101 M I

Most Popular with wide shouldered riders - allows seeing what's in the mirror without having to twist to the side for a peek. Advantage - they rotate for extra clearance in the trailer or garage. Click stop rotary action which can be preset for resistance. Chrome or matt black finish available. Installs in minutes. Requires opening the handlebar grip end to allow locking device to slip into handlebar tube. Sold as a pair. Specify black or chrome plate - same price for either.